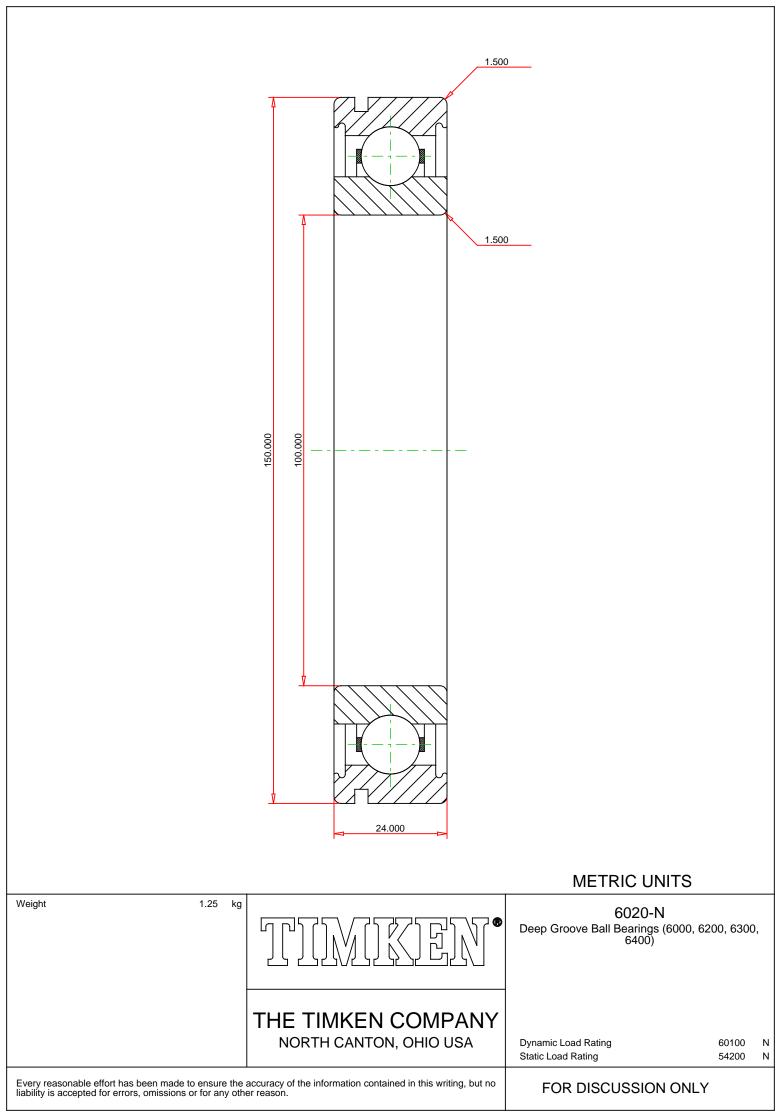

## Specifications | Dimensions | Basic Load Ratings | Factors

| Specifications – |              |               |  |
|------------------|--------------|---------------|--|
|                  |              |               |  |
|                  | Clearance    | C0 (Normal)   |  |
|                  | Bore Size d  | 100.000 mm    |  |
|                  | Features     | O.D. Groove   |  |
|                  | Bearing Type | Standard DGBB |  |
|                  | Weight       | 1.25 Kg       |  |

## Dimensions

150.000 mm

24.000 mm

| Radius Rs min1.500 mm                   |   |  |  |
|-----------------------------------------|---|--|--|
| Basic Load Ratings                      |   |  |  |
| <b>Cr - Dynamic Load Rating</b> 60.2 kN |   |  |  |
| COr - Static Load Rating 54.2 kN        |   |  |  |
| Factors                                 | - |  |  |
| Grease Reference Speed 4800 rpm         |   |  |  |
| Oil Reference Speed 6900 rpm            |   |  |  |